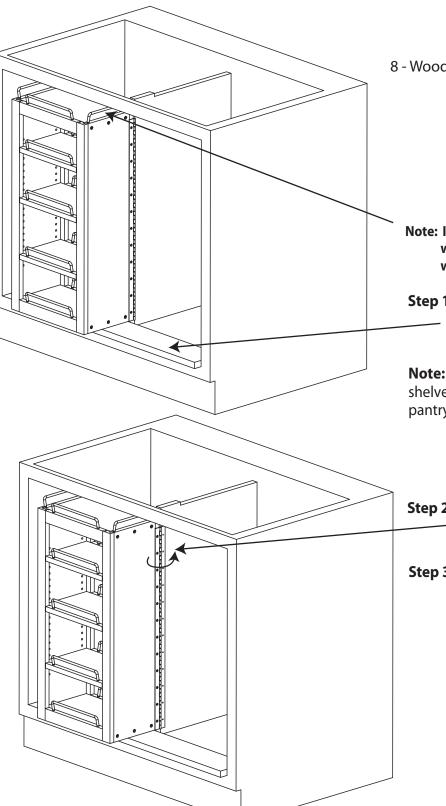

**Step 1.** Set Swing Out unit in cabinet with 3/4" spacer underneath for floor clearance.

**Note:** For opposite-hand installation, remove pantry shelves and chrome rails from bottom shelf. Turn pantry unit over. Reinstall shelves and chrome rails.

- **Step 2.** Swing Piano Hinge around to inside of cabinet where unit is to be installed.
- **Step 3.** Place the 1/4" spacers between unit and center divider of cabinet. One at top and bottom of unit