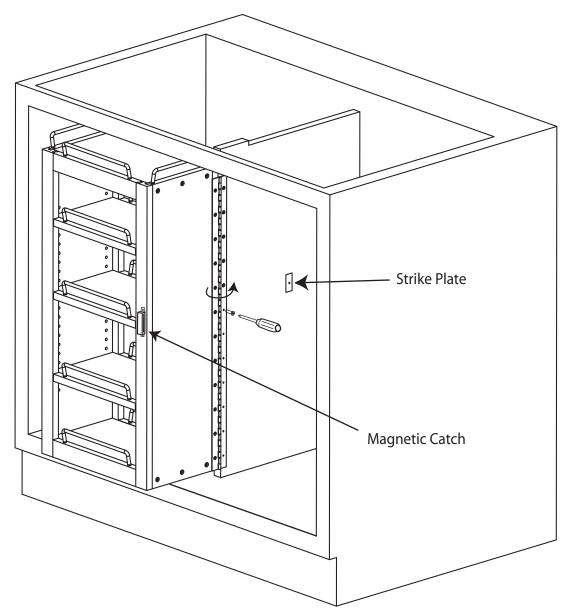

## 4WP Series Installation Instructions

- Swing Out Unit
- **Step 4.** Screw Piano Hinge into cabinet using screws that came packaged with hinge & install magnetic catch and strike plate using screws provided then remove and discard spacers.