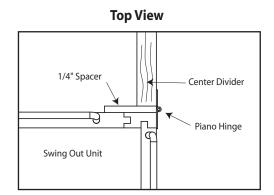

- **Step 2.** Swing Piano Hinge around to inside of cabinet where unit is to be installed.
- **Step 3.** Place the 1/4" spacers between unit and center divider of cabinet. One at top and bottom of unit

## 4WP Series Installation Instructions

- Swing Out Unit
- **Step 4.** Screw Piano Hinge into cabinet using screws that came packaged with hinge & install magnetic catch and strike plate using screws provided then remove and discard spacers.